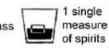

ow? If so<br>which form of birth control are you<br>using?<br>When was your last smear test?                                                         |                                                                    |
| How often do you exercise?<br>What form of exercise do you do?                                                                                                                                      | Never/occasionally/How many days a week? –<br>1/2/3/4/5/6/7        |
| Do you smoke?<br>If smoker – do you smoke?<br>How often do you smoke?                                                                                                                               | Never/Ex-smoker/Smoker<br>Cigarettes/Cigar/Pipe<br>Per DayPer Week |

# This is one unit of alcohol...





3









## ...and each of these is more than one unit











Glass of Wine

(175ml)

Pint of Regular Beer/Lager/Cider Beer/Lager/Cider

Alcopop or can/bottle of Regular Lager

Lager or Strong Beer

Can of Super Strength Lager

Bottle of Wine

| Questions                                                                                    | Scoring system |                         |                                |                               | Your                           |       |
|----------------------------------------------------------------------------------------------|----------------|-------------------------|--------------------------------|-------------------------------|--------------------------------|-------|
|