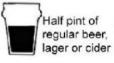

ntrol now? If so<br>which form of birth control are you<br>using?<br>When was your last smear test?                                                         |                                                                    |
| How often do you exercise?<br>What form of exercise do you do?                                                                                                                                      | Never/occasionally/How many days a week? –<br>1/2/3/4/5/6/7        |
| Do you smoke?<br>If smoker – do you smoke?<br>How often do you smoke?                                                                                                                               | Never/Ex-smoker/Smoker<br>Cigarettes/Cigar/Pipe<br>Per DayPer Week |

# This is one unit of alcohol...





3









## ...and each of these is more than one unit











Glass of Wine

(175ml)

Pint of Regular Beer/Lager/Cider Beer/Lager/Cider

Alcopop or can/bottle of Regular Lager

Lager or Strong Beer

Can of Super Strength Lager

Bottle of Wine

| Questions                                                                                    | Scoring system |                         |                                |                               | Your                           |       |
|----------------------------------------------------------------------------------------------|----------------|-------------------------|--------------------------------|-------------------------------|--------------------------------|-------|
|