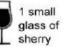

? If so<br>which form of birth control are you<br>using?<br>When was your last smear test?                                                         |                                                                    |
| How often do you exercise?<br>What form of exercise do you do?                                                                                                                                      | Never/occasionally/How many days a week? –<br>1/2/3/4/5/6/7        |
| Do you smoke?<br>If smoker – do you smoke?<br>How often do you smoke?                                                                                                                               | Never/Ex-smoker/Smoker<br>Cigarettes/Cigar/Pipe<br>Per DayPer Week |

# This is one unit of alcohol...





3









## ...and each of these is more than one unit











Glass of Wine

(175ml)

Pint of Regular Beer/Lager/Cider Beer/Lager/Cider

Alcopop or can/bottle of Regular Lager

Lager or Strong Beer

Can of Super Strength Lager

Bottle of Wine

| Questions                                                                                    | Scoring system |                         |                                |                               | Your                           |       |
|----------------------------------------------------------------------------------------------|----------------|-------------------------|--------------------------------|-------------------------------|--------------------------------|-------|
|