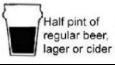

ntrol now? If so<br>which form of birth control are you<br>using?<br>When was your last smear test?                                                         |                                                                    |
| How often do you exercise?<br>What form of exercise do you do?                                                                                                                                      | Never/occasionally/How many days a week? –<br>1/2/3/4/5/6/7        |
| Do you smoke?<br>If smoker – do you smoke?<br>How often do you smoke?                                                                                                                               | Never/Ex-smoker/Smoker<br>Cigarettes/Cigar/Pipe<br>Per DayPer Week |

# This is one unit of alcohol...











# ...and each of these is more than one unit











Pint of Regular Pint of Premium Beer/Lager/Cider Beer/Lager/Cider

Alcopop or can/bottle of Regular Lager

Can of Premium Lager or Strong Beer

Can of Super Strength Lager

Glass of Wine Bottle of Wine

(175ml)

| Quantiana                                                                                                               | Scoring system |                         |                                |                               | Your                           |       |
|-------------------------------------------------------------------------------------------------------------------------|----------------|-------------------------|--------------------------------|-------------------------------|------------------